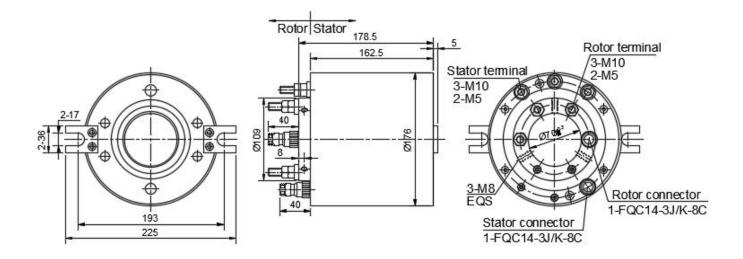

76mm             |
|                                 | 3rings,2A/ring            | Working Speed       | 0-250rpm          |
| Rated Voltage                   | 380 VAC/240VDC            | Working Temperature | -20℃~+80℃         |
| Dielectric Strength             | 1-5ring: 1000VAC@50HZ,60S | Working Humidity    | 60% RH or higher  |
|                                 | 6-8ring: 500VAC@50HZ,60S  | Housing Material    | Aluminum alloy    |
| Insulation Resistance           | 1-5ring: 1000MΩ/500VDC    | Contact Material    | Precious material |
|                                 | 6-8ring: 500MΩ/500VDC     |                     |                   |
| Electrical Noise                | <0.01Ω                    | IP Rating           | IP65              |

## **Drawing for Outline Dimension**