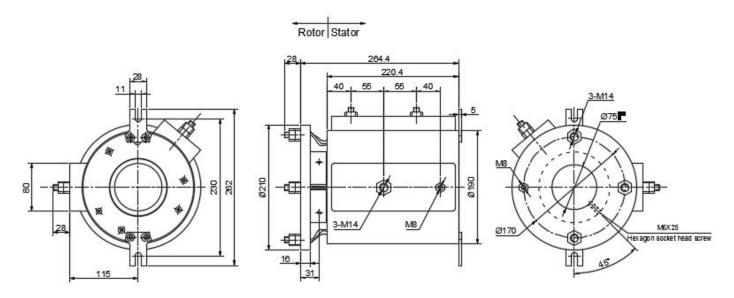

| Outer Diameter      | 190mm                |
|                              |                                      | Working Speed       | 0-250rpm             |
| Rated Voltage                | 380VAC                               | Working Temperature | -20℃~+80℃            |
| Dielectric Strength          | 1000VAC@50HZ,60S                     | Working Humidity    | 60% RH or higher     |
| Insulation Resistance        | 1000MΩ/1000VDC                       | Structure Material  | Engineering plastics |
| Electrical Noise             | <0.01Ω                               | Contact material    | Precious material    |
|                              |                                      | IP Rating           | IP51                 |

### **Drawing for Outline Dimension**